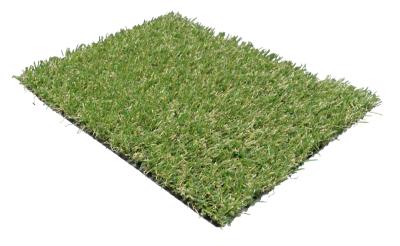

# Forever Green 25

A convenient short pile landscape solution with a distinctive reinforced spine technology yarn for extra resilience to foot traffic.

Great for landscape, patios, balconies, caravan annexes etc.

Low sand infill requirement.

Multi coulour 25mm green blades with green / beige subpile.

Distinctive hard wearing spined reinforced yarn.

3.71 metres wide

### **Finished Product Details**

Application: Landscaping Pile Height: 25mm Colours Available: Green Total Product Weight: 1,030g/m<sup>2</sup>